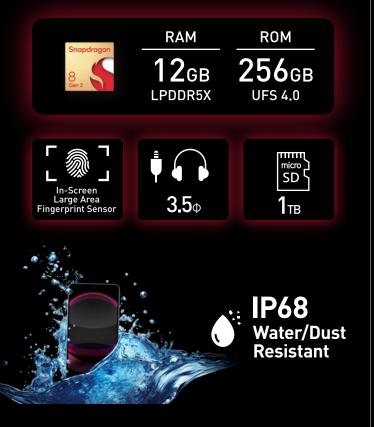

# AQUOS R8s pro

| 05             |       | Android™ 14                              |
|----------------|-------|------------------------------------------|
| CPU            |       | Qualcomm Snapdragon® 8 Gen 2 Mobile      |
|                |       | Platform 3.18 + 2.8 + 2.0GHz / Octa Core |
| NETWORK        |       | GSM / HSPA / LTE / 5G                    |
| DISPLAY        |       | 6.6" WUXGA+ / Pro IGZO OLED / Corning®   |
|                |       | Gorilla® Glass Victus™                   |
| MEMORY &       | RAM   | 12GB                                     |
| STORAGE        | ROM   | 256GB                                    |
| CAMERA         | REAR  | 47.2MP / 1" sensor/1.9MP Depth sensor    |
|                |       | / Spectrum sensor                        |
|                | FRONT | 12.6MP                                   |
| CONNECTION     |       | Wifi 802.11a/b/g/n/ac/ax, dual band,     |
|                |       | Bluetooth 5.3                            |
| BATTERY        |       | non-removable 5000mAh                    |
| NFC            |       | Yes                                      |
| BIOMETRIC      |       | Face recognition                         |
| AUTHENTICATION |       | Fingerprint recognition                  |
| SIM            |       | Dual SIM Dual Standby(Physical SIM+eSIM) |
|                |       | Micro SDXC card (up to 1TB)              |
| DIMENSIONS     |       | 161 x 77 x 9.3mm                         |
| WEIGHT         |       | 203g                                     |
| OTHER          |       | IP68 (IPX5/IPX8/IP6X)                    |
|                |       | Supports wireless charging               |
|                |       | (enable for sharing charge)              |
|                |       |                                          |