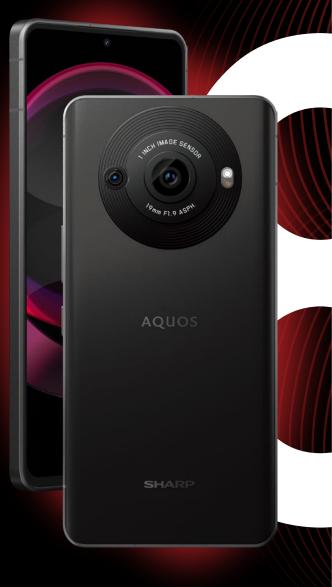

# Supervised by Professional Camera

Professional lens with an overwhelming amount of light gathering and a spectral sensor that expresses faithful colours.

# Professional 7 Lens Design

Accurately capture images, effectively suppress glare and reduce image distortion.