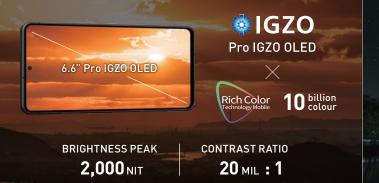

# Smooth Video Playback

Adopts Pro IGZO OLED with a maximum drive speed of 240Hz, so you can enjoy videos without any afterimages.

# Pro IGZO OLED

Up to 4x

30fps