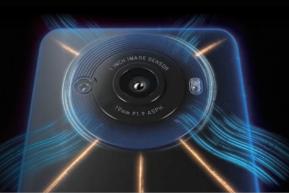

# Supervised by Professional Camera

Professional lens with an overwhelming amount of light gathering and a spectral sensor that expresses faithful colours.

# Professional 7 Lens Design

Accurately capture images, effectively suppress glare and reduce image distortion.