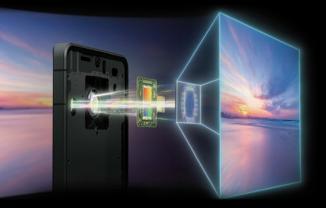

# Supervised by Professional Camera

Professional lens with an overwhelming amount of light gathering and a spectral sensor that expresses faithful colours.