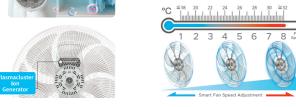

#### ECO Smart Temperature Mode • Saves Energy

# Fan Speeds For All Your Cooling Needs