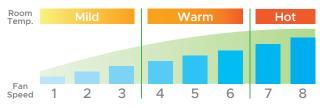

#### ECO Smart Temperature Mode • Saves Energy

# Fan Speeds For All Your Cooling Needs