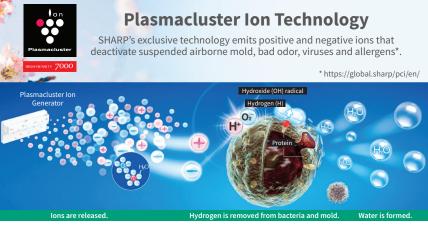

The safety of Plasmacluster ions has been verified\*, and so a high density of ions can be used. With more positive and negative ions in a room than even in a forest, Plasmacluster provides an environment of even greater effectiveness.

## THE SAME SAFE IONS AS IN NATURE

# Viruses **Bacteria** Odor Mold