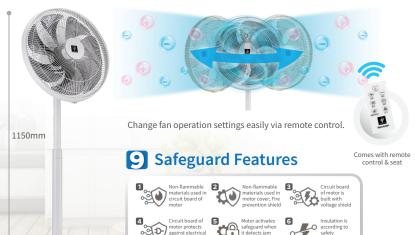

g energy and time versus using dryers. Odor from damp clothing and cigarette smoke is also reduced\*1 with help of Plasmacluster ions.



Odor reducing effects may vary according to clothing material, strength and type of odor

360mm

430mm



#### **Low Power Consumption • Strong Wind**



#### **Direct Current Motor**

SHARP's Plasmacluster DC Stand Fan adopts high-efficiency DC motor. This means lower power consumption and more savings compared to traditional AC motor fans.



#### ECO Smart Temperature Mode • Saves Energy









## **Convenient Settings • More Control**

# Fan Speeds For All Your Cooling Needs



# Available ON/OFF Timers









Freely choose between 4 timer settings: 1, 2, 4 or 8 hours to automatically turn ON/OFF the fan according to your daily usage intervals.