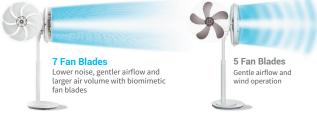

#### Low Noise • Gentle Airflow • Large Air Volume

### Biomimetic Fan Blades

SHARP's Plasmacluster DC Stand Fan is designed with 7 biomimetic fan blades, resulting in lower noise, gentler airflow and larger air volume.