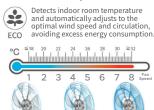

blades, resulting in lower noise, gentler airflow and larger air volume.



#### Laundry Drying • Reduces Time & Odor

On top of purifying the air around you with Plasmacluster Ion Technology, SHARP's Plasmacluster DC Stand Fan helps dry damp laundry indoors, saving energy and time versus using dryers. Odor from damp clothing and cigarette smoke is also reduced\*1 with help of Plasmacluster ions.



Odor reducing effects may vary according to clothing material, strength and type of odor

360mm

430mm



#### **Low Power Consumption • Strong Wind**



#### **Direct Current Motor**

SHARP's Plasmacluster DC Stand Fan adopts high-efficiency DC motor. This means lower power consumption and more savings compared to traditional AC motor fans.



#### ECO Smart Temperature Mode • Saves Energy









## **Convenient Settings • More Control**

# Fan Speeds For All Your Cooling Needs



# Available ON/OFF Timers









Freely choose between 4 timer settings: 1, 2, 4 or 8 hours to automatically turn ON/OFF the fan according to your daily usage intervals.